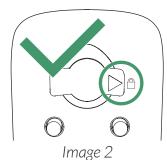

## Unlocking the key safe

To unlock the ark Tamo use the following steps:

- 1. Pull down the weather cover
- 2. Ensure the arrow is pointing at the locked symbol (*image 2*)
- 3. Push the clear button down
- 4. Enter the code on the keypad, ensuring each button clicks as it's pressed
- 5. Turn the knob clockwise with the arrow going underneath, until it points to the unlocked symbol. The key safe should now open.

If the above instructions do not work -

- Check you have the correct code
- Clear any previous attempts by pressing down the clear button
- Ensure the arrow is pointing at the locked symbol (*image 2*)
- Try again

## Locking the key safe

To lock the key safe:

- 1. Ensure any keys being stored are placed on the internal hooks
- 2. Close the lid and push it firmly against the base
- 3. Turn the knob anti-clockwise until the arrow points towards the locked symbol (*image 2*)
- 4. Close the weather cover up and push it on to the lid, it should click in to place if done correctly