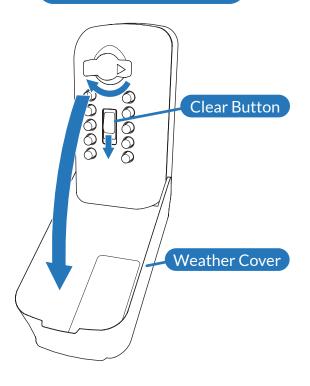

## Unlocking the key safe

To unlock the ark Tamo use the following steps:

- 1. Pull down the weather cover
- 2. Ensure the arrow is pointing at the locked symbol (*image 2*)
- 3. Push the clear button down
- 4. Enter the code on the keypad, ensuring each button clicks as it's pressed
- 5. Turn the knob clockwise with the arrow going underneath, until it points to the unlocked symbol. The key safe should now open.